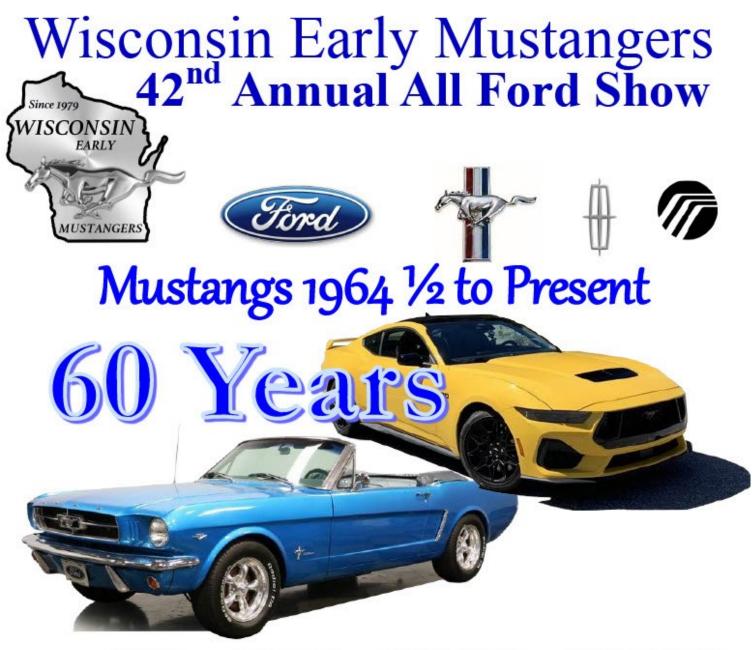

Our 2024 All Ford Car Show planning meeting was held in early December and went very well. Things are falling in place to assure another fantastic show on Sunday, May 19, 2024. Our theme for this year is 60 *Years of the Mustang*. There will be plenty of volunteer opportunities that need to be filled to guarantee a fabulous experience for show participants and attendees. Please seriously consider volunteering to staff the car show to make it a resounding success.

## FUN! FOOD! MUSIC! RAFFLES!

**Our Car Show is Hosted and** Sponsored by: EWALD'S VENUS FORD 2727 E. Layton Ave.

#### Entertainment, Fish Bowl Raffles and 50-50 Raffle runs all day long,

.... a fun day spent enjoying the show cars, swap meet, music, socializing, food, trophies, etc. at the largest "All Ford" Car Show