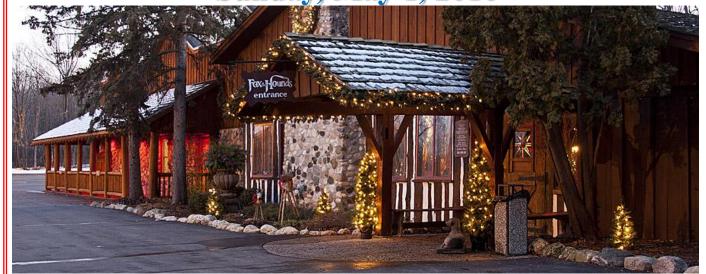

# The Feedbag

...what happened ...and what's happening.

April 29, 2016

Hello Mustangers!

The **Ice Breaker Brunch Run** is coming up at the Fox & Hounds in Hubertus on **May 1**<sup>st</sup>. Please be on time at the two starting points for the cruise. We meet at the WaterStone Bank on 27th street at 8:00am, departing at 8:30am sharp. Then we regroup out at the McDonalds at I94 & highway 83 and leave that point at 9:30am for the Fox & Hounds.

## Annual "Ice Breaker" Brunch Run

**Sunday, May 1, 2016** 

Fox & Hounds 1298 Friess Lake Road Hubertus, WI (262) 628-1111

www.foxandhoundsrestaurant.com/

## **Meeting/Driving Instructions:**

Leave the South 27<sup>th</sup> Street Waterstone Bank at 8:00 AM to meet up with the rest of the group at the I-94 & Highway 83 McDonalds by about 8:45. Around 9:30 drive as a group up to the Fox & Hounds. Call Jack Winter at 262-786-0484 with any questions.