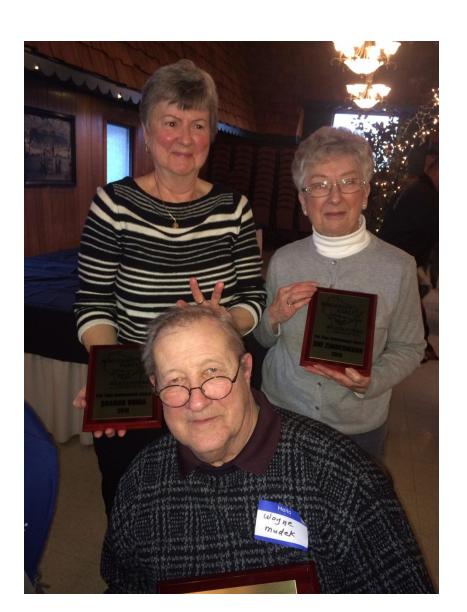

The club banquet was a fun time for the 60 members at the dinner. Wayne Mudek was awarded the Mustanger of the Year Award. Wayne set up and ran the Ice Breaker Brunch Run for a number of years and has done a fantastic job. He has helped out at our car show for many years as well. Please congratulate Wayne on this award! This year the club also recognized two long standing members with a Lifetime Achievement Awards. Sharon Doria has done countless things for the club since its inception, club secretary for many years being one of her responsibilities. Sue Zimmermann was there for the club since the beginning as well attending many activities. Please give them a big thank you for all their years of contributions!!

# WEM 03/28/2016 Meeting Minutes

- Mustang Meeting held at WaterStone Bank, Monday March 28th, 2016 7pm
- Treasurers' report was read and approved.
- Tom Miller reported that it would be VERY BENEFICIAL IF PEOPLE PRE-REGISTERED PLEASE ENCOURAGE PEOPLE TO DO SO!
- Fords Parts Display Trailer will be at our show!! Great news!!
- Vendors for our car show are in the process of finalization. DJ is taken care of.
- It was reported that the Fairlane Club is coming to our car show, another reason why pre-registration is important.
- If you're a member of MCA (Mustang Club of America) please send your membership number to Scott Moen @ anvpny@sbcglobal.net
- Pictured below Sharon Doria, Sue Zimmermann (Lifetime Achievement Award Winners) and Wayne Mudek (Mustanger of the Year Award Winner)