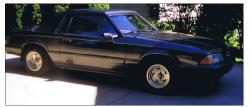

For Sale: 1992 Mustang Covert. LX Charcoal Black - 83,000 miles, clean Florida car, 4 cyl. overdrive, American

mags, new transmission, new Radiator 4, . Best offer \$2300. Contact Gene Schille at 414-475-6794