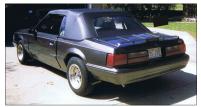

For Sale: 1992 Mustang Covert. LX Charcoal Black - 83,000 miles, clean Florida car, 4 cyl. overdrive, American

mags, new transmission, new Radiator 4, . Best offer \$2300. Contact Gene Schille at 414-475-6794