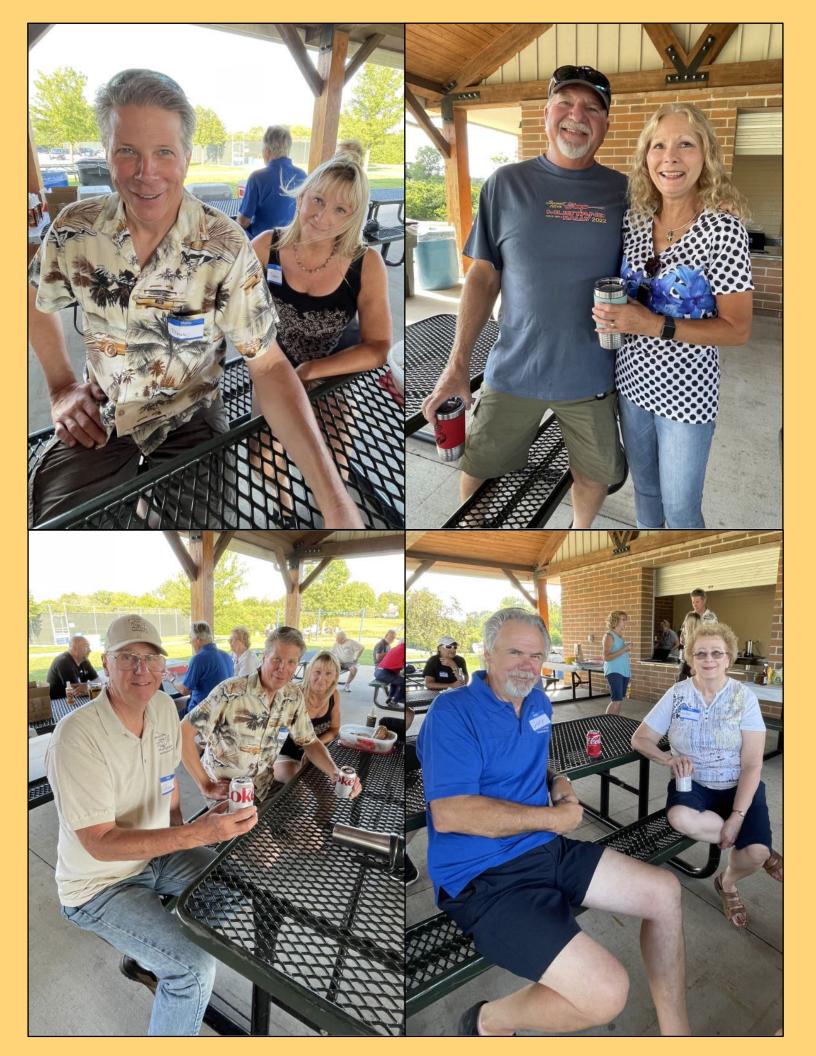

putting your pony in her winter stall.

The club picnic was a hit! Everyone had a great time. Perfect weather. Food was great. Lots of fun

conversations. We sure have a terrific club! Be sure to thank Roger and Sharon Nickolas for putting together such a wonderful picnic! Thanks a million guys!