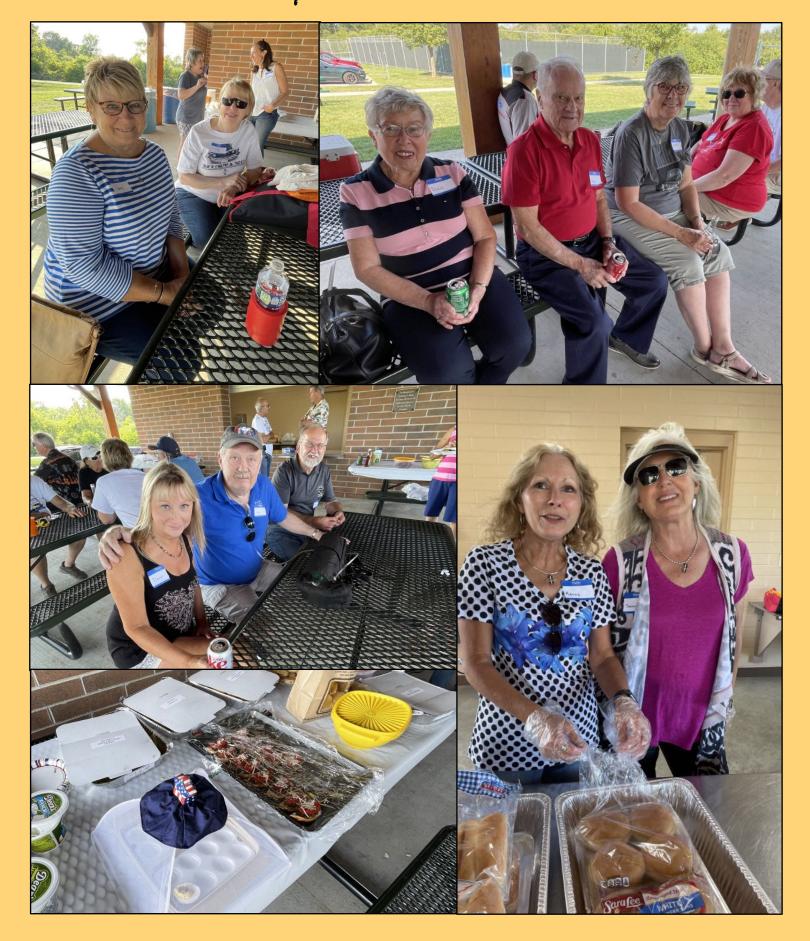

putting your pony in her winter stall.

The club picnic was a hit! Everyone had a great time. Perfect weather. Food was great. Lots of fun

conversations. We sure have a terrific club! Be sure to thank Roger and Sharon Nickolas for putting together such a wonderful picnic! Thanks a million guys!