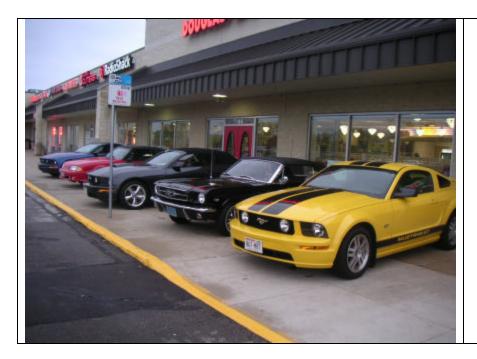

The drive night to The Douglas Ave. Diner went will with 10 or so cars going. I would like to thank Jeff and Joan Searing for all the work they put into finding different places to go and see. GOOD WORK!!!!!! I can't wait to see where we will end up next year.

#### **Ralley to Douglas Ave Restaurant**

### 3. Old Business

- ? Shamrock Car Show-Nice show and good weather.
- ? Sept. Cruise Night in Racine @ Douglas Ave Dinner. We had about 10 cars, the owner had us park on the sidewalk in front of the diner. Weather was lousy, but it was a fun time.
- ? DARE show @ Solid Gold McDonald-Good day, about 450 cars.
- ? Fall Jefferson-Saturday's weather was great. They had some good Mustang vendors present.
- ? Door County-coming up Oct 3, 4, & 5. We have 30 cars going. This will be the second largest group to go.
- ? Dec 14<sup>th</sup>-Toys for Tots at Cameron's-5:00 p.m. Dish to pass & unwrapped present for kiddies. Next month there will be a sign up sheet.