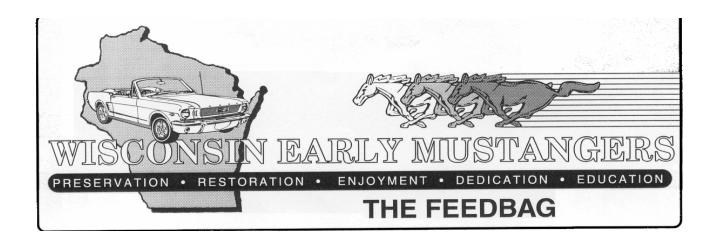

The drive night to The Douglas Ave. Diner went will with 10 or so cars going. I would like to thank Jeff and Joan Searing for all the work they put into finding different places to go and see. GOOD WORK!!!!!! I can't wait to see where we will end up next year.

#### **Ralley to Douglas Ave Restaurant**