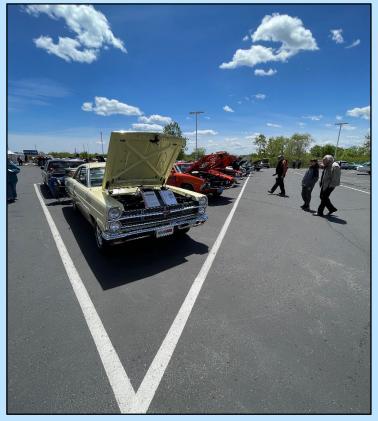

Our WEM All Ford Show was a hit again this year as well! We had 203 registered vehicles and 4 first responder vehicles. Weather was on our side this year. I wish to thank all those that helped make our show a success! Be sure to thank Don Schultz for his great job coordinating the car show. And I wish to thank all those that pitched in to make our show another success! Great job TEAM WEM!

## WEM ALL FORD CAR SHOW SUNDAY MAY 22<sup>ND</sup> 2022

## GREAT WEATHER, CARS AND PEOPLE MADE THE DAY