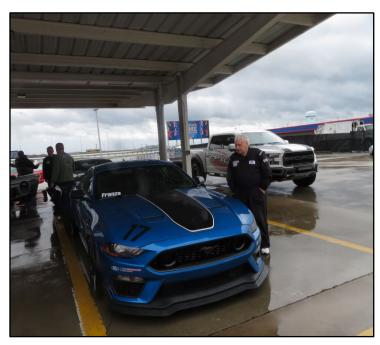

# VOLUNTEERS MADE THE SHOW A SUCCESS THANKS TO ALL

WEM member Dean Franza getting a "crash" course at the Ford Performance Driving School. Charlotte Motor Speedway