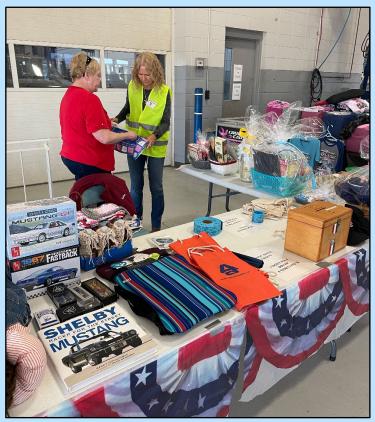

Our WEM All Ford Show was a hit again this year as well! We had 203 registered vehicles and 4 first responder vehicles. Weather was on our side this year. I wish to thank all those that helped make our show a success! Be sure to thank Don Schultz for his great job coordinating the car show. And I wish to thank all those that pitched in to make our show another success! Great job TEAM WEM!

# VOLUNTEERS MADE THE SHOW A SUCCESS THANKS TO ALL

WEM member Dean Franza getting a "crash" course at the Ford Performance Driving School. Charlotte Motor Speedway