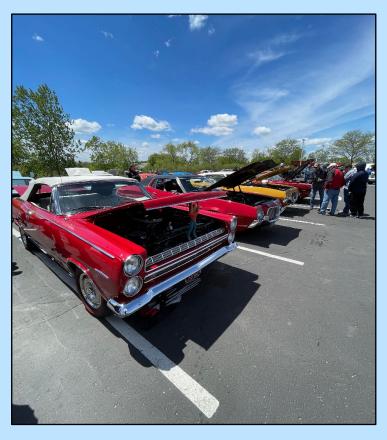

Our WEM All Ford Show was a hit again this year as well! We had 203 registered vehicles and 4 first responder vehicles. Weather was on our side this year. I wish to thank all those that helped make our show a success! Be sure to thank Don Schultz for his great job coordinating the car show. And I wish to thank all those that pitched in to make our show another success! Great job TEAM WEM!

## WEM ALL FORD CAR SHOW SUNDAY MAY 22<sup>ND</sup> 2022

## GREAT WEATHER, CARS AND PEOPLE MADE THE DAY