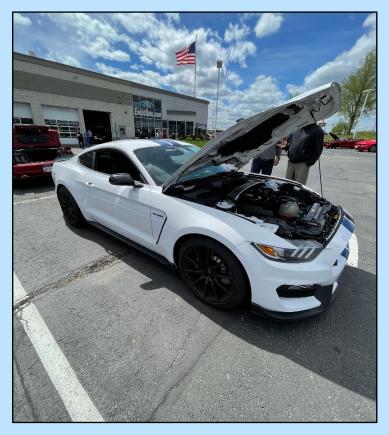

## WEM ALL FORD CAR SHOW SUNDAY MAY 22<sup>ND</sup> 2022

## GREAT WEATHER, CARS AND PEOPLE MADE THE DAY

# VOLUNTEERS MADE THE SHOW A SUCCESS THANKS TO ALL

WEM member Dean Franza getting a "crash" course at the Ford Performance Driving School. Charlotte Motor Speedway