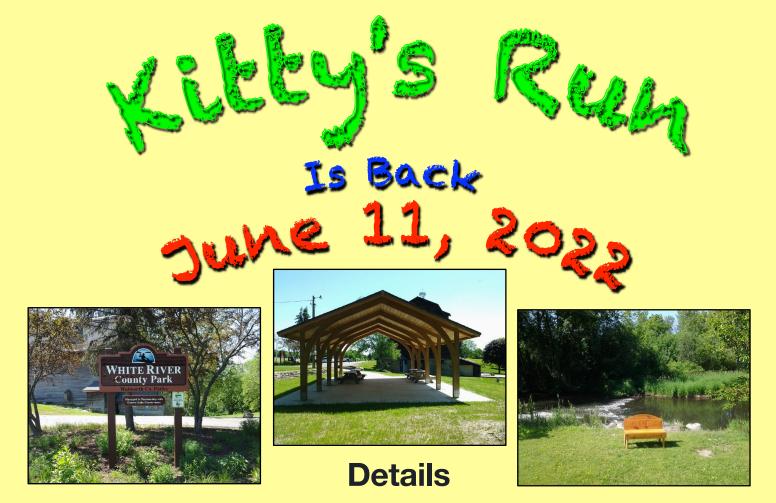

**Kitty's Run** is coming up on **Saturday, June 11**<sup>th</sup>. hope to see another good turnout for this event. We will meet at the Hales Corner Park & Ride at 10:00am. From there we journey to the White River County Park out by Lake Geneva. Refer to the event flier in the newsletter for further details.

As events are added or modified this calendar will change. Be sure to check for monthly updates.

When: 10am to 7pm Saturday June 11, 2022 Where: White River County Park 6503 Sheridan Springs Rd. Lake Geneva <u>Walworth County Parks</u> (Link)

Spend an afternoon ( or ) in the country, visit with old friends or make some new ones. The day will be unstructured and allow you to do what you want when you want. Bring your own picnic lunch, refreshments and lawn chairs if you like. Park activities include three walking trails, canoe/kayak i launch, fishing or just relax in the reserved picnic shelter or sit down by the river. If you have a favorite lawn game bring it along. The park also has restroom facilities grill, water pump, picnic tables and benches. The park is only five miles from downtown Lake Geneva. If you feel like it visit the attractions there then return to the park. Pets on leashes

Fun seekers should meet at the Hales Corners Park & Ride (Hwy 100 & I-43) promptly at 10:00am and then head out to the park. A follow the leader route will be lead by (Steve Klein). Route instructions will be handed out at the park & ride. So we don't leave anybody behind please **RSVP** to Kitty Klein at 414-321-5298 or at *kittyklein2477@gmail.com* **by June 9** with the names of participants and a cell # in case we need to contact anyone from the Park & Ride. Can't join the Mustang parade? Meet the group at the park when ever you can and there's no need to stay until 7:00pm.