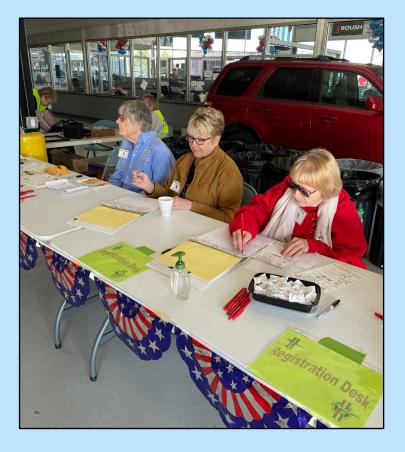

Our WEM All Ford Show was a hit again this year as well! We had 203 registered vehicles and 4 first responder vehicles. Weather was on our side this year. I wish to thank all those that helped make our show a success! Be sure to thank Don Schultz for his great job coordinating the car show. And I wish to thank all those that pitched in to make our show another success! Great job TEAM WEM!

# VOLUNTEERS MADE THE SHOW A SUCCESS THANKS TO ALL

WEM member Dean Franza getting a "crash" course at the Ford Performance Driving School. Charlotte Motor Speedway