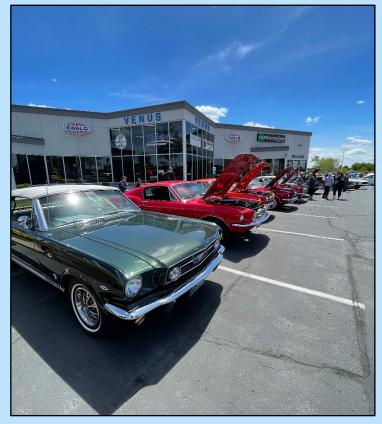

## WEM ALL FORD CAR SHOW SUNDAY MAY 22<sup>ND</sup> 2022

## GREAT WEATHER, CARS AND PEOPLE MADE THE DAY

# VOLUNTEERS MADE THE SHOW A SUCCESS THANKS TO ALL

WEM member Dean Franza getting a "crash" course at the Ford Performance Driving School. Charlotte Motor Speedway