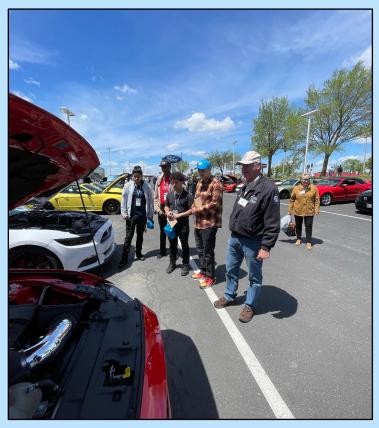

Our WEM All Ford Show was a hit again this year as well! We had 203 registered vehicles and 4 first responder vehicles. Weather was on our side this year. I wish to thank all those that helped make our show a success! Be sure to thank Don Schultz for his great job coordinating the car show. And I wish to thank all those that pitched in to make our show another success! Great job TEAM WEM!

## WEM ALL FORD CAR SHOW SUNDAY MAY 22<sup>ND</sup> 2022

## GREAT WEATHER, CARS AND PEOPLE MADE THE DAY

# VOLUNTEERS MADE THE SHOW A SUCCESS THANKS TO ALL

WEM member Dean Franza getting a "crash" course at the Ford Performance Driving School. Charlotte Motor Speedway