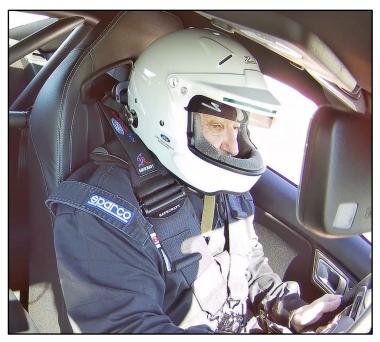

# VOLUNTEERS MADE THE SHOW A SUCCESS THANKS TO ALL

WEM member Dean Franza getting a "crash" course at the Ford Performance Driving School. Charlotte Motor Speedway