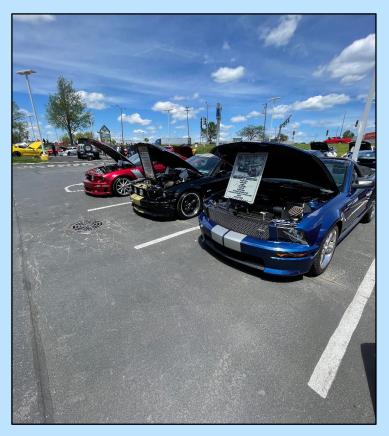

## WEM ALL FORD CAR SHOW SUNDAY MAY 22<sup>ND</sup> 2022

## GREAT WEATHER, CARS AND PEOPLE MADE THE DAY

# VOLUNTEERS MADE THE SHOW A SUCCESS THANKS TO ALL

WEM member Dean Franza getting a "crash" course at the Ford Performance Driving School. Charlotte Motor Speedway