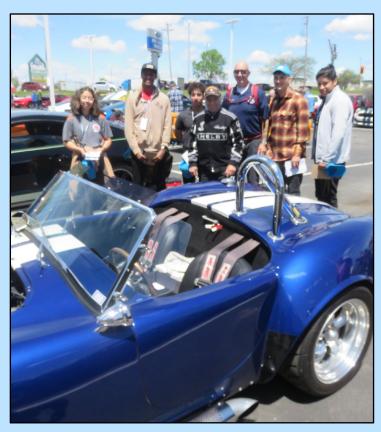

Our WEM All Ford Show was a hit again this year as well! We had 203 registered vehicles and 4 first responder vehicles. Weather was on our side this year. I wish to thank all those that helped make our show a success! Be sure to thank Don Schultz for his great job coordinating the car show. And I wish to thank all those that pitched in to make our show another success! Great job TEAM WEM!

## WEM ALL FORD CAR SHOW SUNDAY MAY 22<sup>ND</sup> 2022

## GREAT WEATHER, CARS AND PEOPLE MADE THE DAY

# VOLUNTEERS MADE THE SHOW A SUCCESS THANKS TO ALL

WEM member Dean Franza getting a "crash" course at the Ford Performance Driving School. Charlotte Motor Speedway