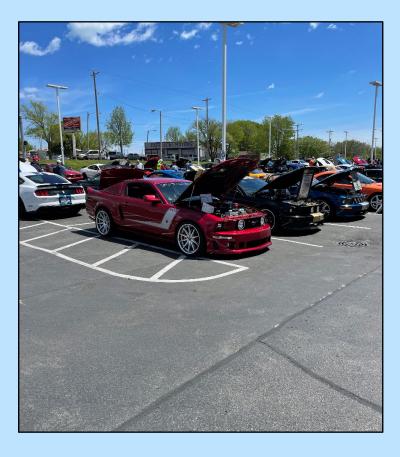

## WEM ALL FORD CAR SHOW SUNDAY MAY 22<sup>ND</sup> 2022

## GREAT WEATHER, CARS AND PEOPLE MADE THE DAY

# VOLUNTEERS MADE THE SHOW A SUCCESS THANKS TO ALL

WEM member Dean Franza getting a "crash" course at the Ford Performance Driving School. Charlotte Motor Speedway