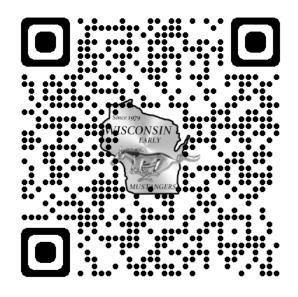

## 2023 WEM All Ford Car Show

Show Set Up, Saturday May, 20 Show Day, Sunday May, 21 Return Ewald Cars, Monday May, 22

To view without commitment all car show positions needed, click on this link: <u>Signup Genius</u> or scan the QR code below. For other volunteer information contact: