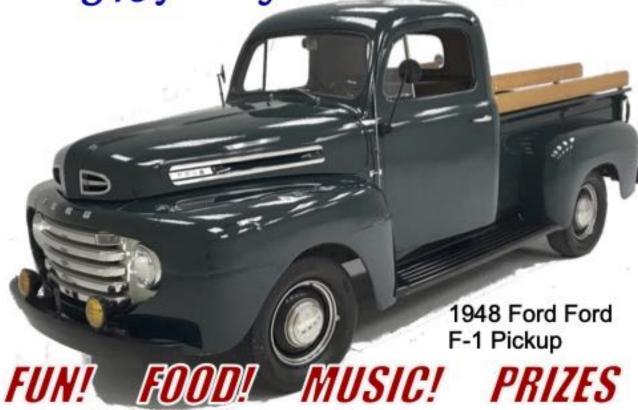

It is time again to be helpful at our fabulous **2023 All Ford Car Show**, May 21<sup>st</sup>. We have quite a few easy tasks where one can pitch in to help our show again be recognized as one of the best shows around. Go to the website <u>SignUp Genius</u> to add your name to the list of openings. One can review what duties there are at this site. Remember that our theme for this year is **75 years for the Ford F Series Trucks**. If you know anyone that would possibly be interested in stopping down to our show with any F series Ford truck, let them know about us!

# Wisconsin Early Mustangers 41st Annual All Ford Show

Celebrating 75 years of "F" series Ford Trucks

**For Sale:** 1950 F1 Panel Truck w/12V flathead running V-8 w/new 2-2V carbs w/engine area dressed up. Decent body. Needs tires and some TLC. \$7,500 OBO. Can furnish pictures to phone. Also two AMC Eagles for sale.