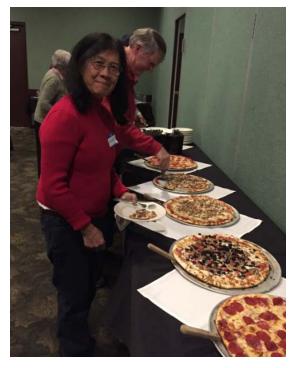

## The Feedbag ... what happened ... and what's happing

December, 2018

Hello Mustangers!

This winter has set in WAY too soon! And, snow on the ground right after Thanksgiving. Way too early for me.

The club's annual pizza planning meeting at the New Berlin Ale house came off great! We have a calendar full of wonderful events. By the way, if you would like to spearhead an event, please contact Tom or I so we can bring it up at a meeting and see it gets into the club newsletter. Thank you Jack for setting up the pizza planning meeting!

# **Membership Meeting Notes: 11/26/18**

Annual Planning Meeting and Pizza
Party at the New Berlin Ale House.
Meeting was called to order at 6:30pm
by Glenn Furst. Tom Miller presented a
SEMA recap and the 2019 WEM Event
Schedule. A copy of the schedule is
included in the newsletter. Pizza eating
commenced along with beverage
consumption. Conversations started
followed by, laughter and the
occasional burp. With repetitive gasps
of "I ate too much" the party/meeting
ended at 8:30 pm. A good time was
had by all.